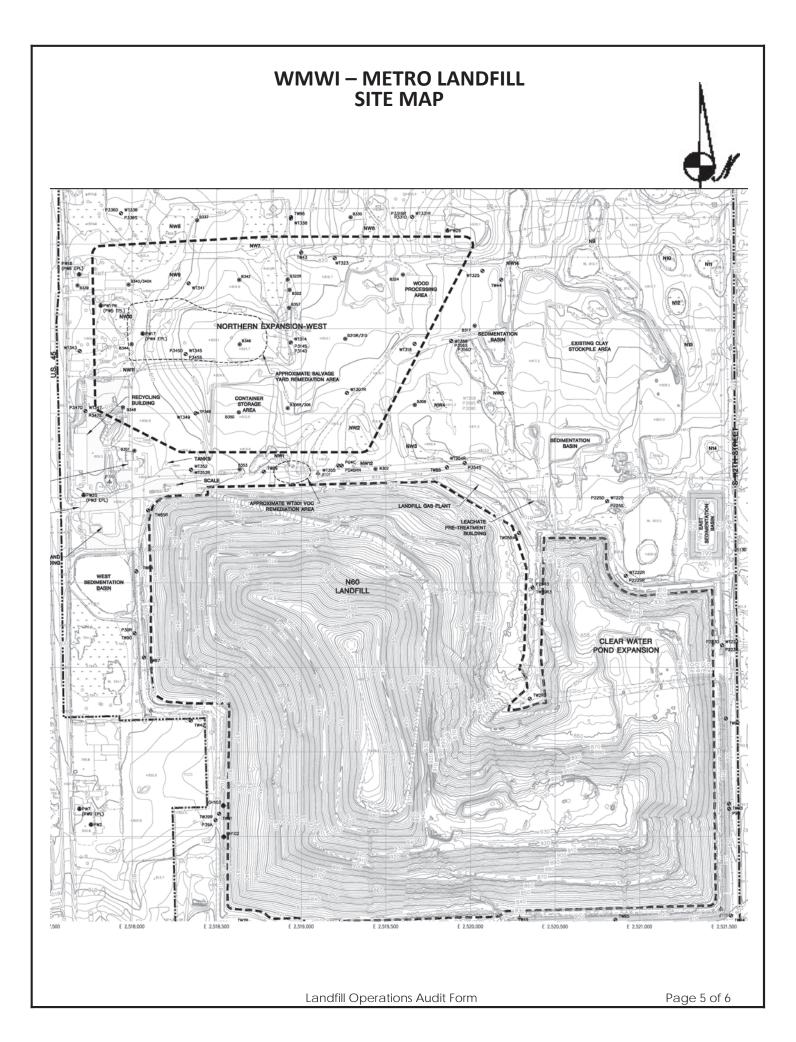

|                          |                            | LANDFIL         | L OPERATION<br>CITY OF FRA |              | ORM         |                |                  |  |
|--------------------------|----------------------------|-----------------|----------------------------|--------------|-------------|----------------|------------------|--|
| PROJECT                  | NO. 1036.10056             |                 |                            |              |             |                |                  |  |
| DATE                     | January 29, 2              | 025             |                            |              | TIN         | IF 1:5         | 6 PM             |  |
| Auditor on site at: Open |                            |                 |                            |              |             |                |                  |  |
|                          |                            |                 |                            |              |             |                |                  |  |
| PREVIOU                  | SDATE: Janu                | ary 16, 2025    |                            | Comple       | ted X       |                |                  |  |
|                          |                            |                 |                            |              |             |                | 10 mph with gust |  |
| VEATHER                  |                            |                 |                            |              | WIN         | D N            | S E W            |  |
| TEMP <b>N</b>            | Maximum 4                  | ר <sup>°F</sup> | Minimum                    | 25           | °F B.I      | P. <b>28.9</b> | 8                |  |
|                          |                            | 0               | _                          | 20           |             |                | •                |  |
| MAJOR E                  | EQUIPMENT USED IN LA       | ANDFILL OF      | PERATIONS                  |              |             |                |                  |  |
| No.                      | DESCRIPTION                | Rented          | Contracted                 | No.          | DESCRIPTION | Rented         | Contracted       |  |
| 1                        | Trailer Tipper             |                 |                            |              |             |                |                  |  |
| 1                        | Compactor                  |                 |                            |              |             |                |                  |  |
| 2                        | Dozer                      |                 |                            |              |             |                |                  |  |
| 1                        | Excavator                  |                 |                            |              |             |                |                  |  |
| 1                        | Haul Truck                 |                 |                            |              |             |                |                  |  |
|                          | Water Truck                |                 |                            |              |             |                |                  |  |
|                          |                            |                 |                            |              |             |                |                  |  |
|                          | 2019 DUIPMENT BONEYARD     |                 |                            | I            |             |                |                  |  |
| No.                      | DESCRIPTION                | Broken          | Maintenance                | No.          | DESCRIPTION | Broken         | Maintenanc       |  |
| 1                        | Compactor                  | Х               |                            |              |             |                |                  |  |
|                          |                            |                 |                            |              |             |                |                  |  |
| Workina                  | Face Size and Locati       | on:             |                            |              |             |                |                  |  |
|                          |                            |                 |                            |              |             |                |                  |  |
| Workinç                  | g face moving from North t | o South, curr   | ently in Northwe           | st corner of | Phase 3.    |                |                  |  |
|                          |                            |                 |                            |              |             |                |                  |  |
| Tipper a                 | and pushed waste going W   | lest and Sout   | h                          |              |             |                |                  |  |
|                          |                            |                 |                            |              |             |                |                  |  |
|                          |                            |                 |                            |              |             |                |                  |  |
|                          |                            |                 |                            |              |             |                |                  |  |
|                          |                            |                 |                            |              | TO          | ENVIRO         |                  |  |