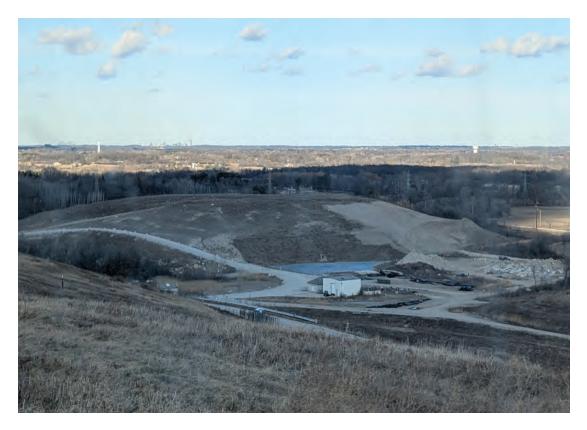

## WMWI - Metro Landfill, AUDIT PHOTOS

PROJECT NO. 1036.10056

Stock pile, moatly vegetated

AUDIT PHOTOS - 1

Phase 1, East slope of North Expansion West

Overview of North Expansion West

JSA ENVIRONMENTAL

Future cell