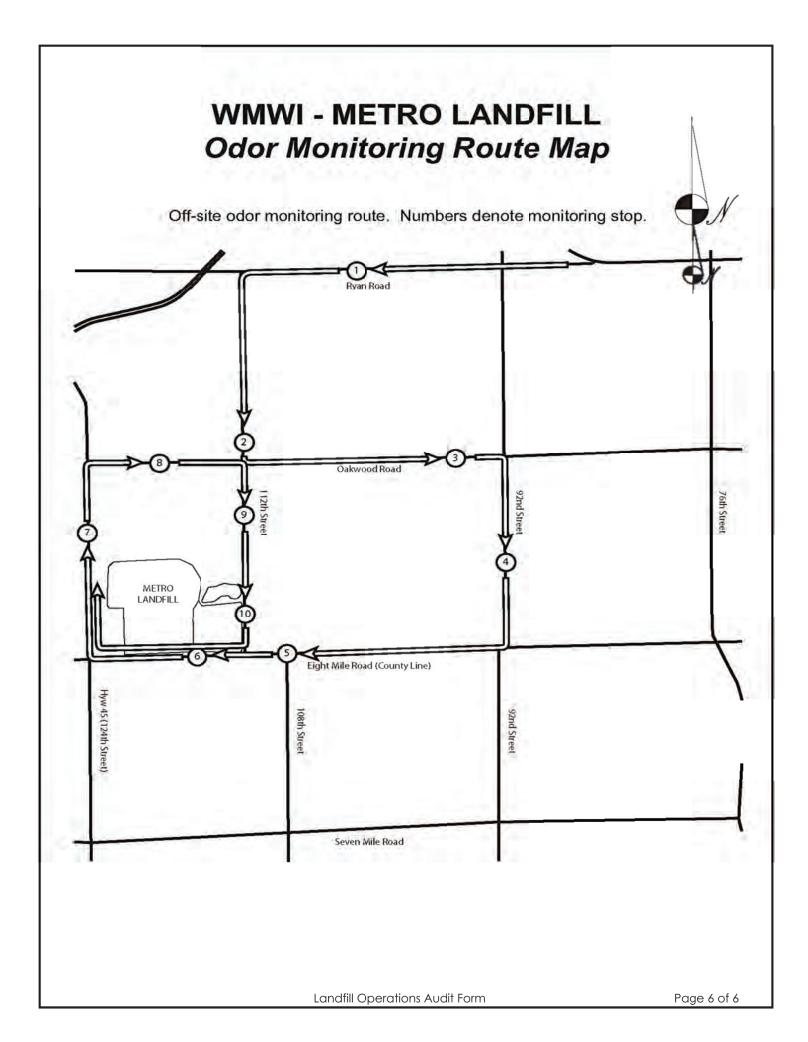

| Litter Control:                                                                    |                                           |                   |           | -                                        |  |  |  |
|------------------------------------------------------------------------------------|-------------------------------------------|-------------------|-----------|------------------------------------------|--|--|--|
| Litter Present Onsite:                                                             | YES 🔳 NO 🗌                                |                   |           |                                          |  |  |  |
| Litter Present Offsite:                                                            | YES 🗌 NO 🔳                                |                   |           |                                          |  |  |  |
| Laborers Active:                                                                   | YES 🔳 NO 🗌                                | # 13              |           |                                          |  |  |  |
| Comments:                                                                          |                                           |                   |           |                                          |  |  |  |
| Last couple of days have                                                           | been with severe wind                     | velocities and cl | nanging o | direction.                               |  |  |  |
|                                                                                    |                                           |                   |           |                                          |  |  |  |
| All laborers are picking I                                                         | tter about site                           |                   |           |                                          |  |  |  |
| Vehicle Impacts: Loca<br>taken, instances of trucks o<br>US 45 dusty,, but clear o | on County roads.                          | /dust, condition  | of acce   | ss and public roads and control measures |  |  |  |
| Site roads are in good enough shape with little to no dust                         |                                           |                   |           |                                          |  |  |  |
| Inspection of incoming                                                             | g Waste:                                  |                   |           |                                          |  |  |  |
| Scale Camera Operator:                                                             | YES 🔳 NO 🗌                                | #                 | 1         |                                          |  |  |  |
| Equipment Operator:                                                                | YES 🔳 NO 🗌                                | #                 | 7         |                                          |  |  |  |
| Spotter:                                                                           | YES 🗌 NO 🔳                                | #                 |           |                                          |  |  |  |
| Random Load Inspection I                                                           | Dates: 01/24/2                            |                   |           |                                          |  |  |  |
| Average Tonnage:                                                                   | 2,300 tp                                  |                   |           |                                          |  |  |  |
|                                                                                    |                                           |                   |           |                                          |  |  |  |
| Comments:                                                                          |                                           |                   |           |                                          |  |  |  |
| MSW, C&D,                                                                          |                                           |                   |           |                                          |  |  |  |
|                                                                                    |                                           |                   |           |                                          |  |  |  |
| Rejected Loads:                                                                    |                                           |                   |           |                                          |  |  |  |
| Date/Time                                                                          |                                           | r Rejection       |           |                                          |  |  |  |
| 1.                                                                                 |                                           | No                | one       |                                          |  |  |  |
| 2.                                                                                 |                                           |                   |           |                                          |  |  |  |
|                                                                                    |                                           |                   |           |                                          |  |  |  |
| Residential Drop Off:                                                              | Residential Drop Off: Open During Audit X |                   |           |                                          |  |  |  |
| Site visitors low, some fu                                                         | l boxes, site clean                       |                   |           |                                          |  |  |  |
|                                                                                    |                                           |                   |           |                                          |  |  |  |
|                                                                                    | Landfi                                    | ill Operations Au | dit Form  | Page 3 of 6                              |  |  |  |