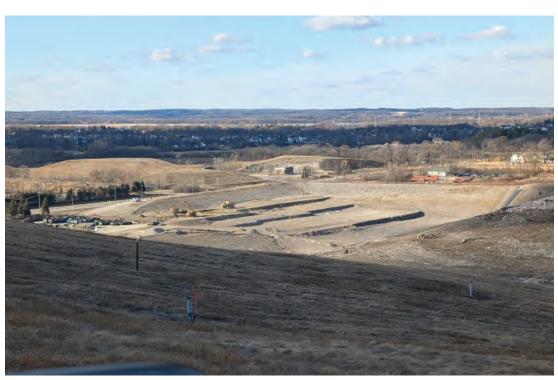

## WMWI - Metro Landfill, AUDIT PHOTOS

PROJECT NO. 1036.10056

Stock pile, moatly vegetated

AUDIT PHOTOS - 1

Phase 1, East slope of North Expansion West

Overview of North Expansion West

JSA ENVIRONMENTAL

Future cell