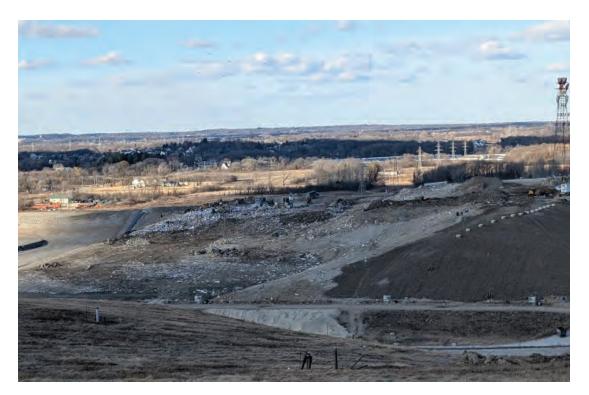

## WMWI - Metro Landfill, AUDIT PHOTOS

PROJECT NO. 1036.10056

Stock pile, moatly vegetated

AUDIT PHOTOS - 1

Phase 1, East slope of North Expansion West

Overview of North Expansion West

JSA ENVIRONMENTAL

Future cell